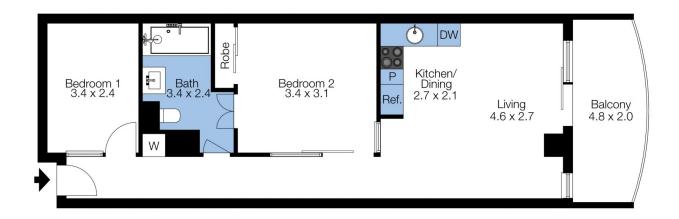

## 708/233 Collins Street MELBOURNE VIC

Welcome to your opportunity to live in the highly sought after locale on Collins Street.

Perched high above the bustling city below, between Elizabeth and Swanston Street, this homely two-bedroom apartment offers a lifestyle of convenience.

Positioned on the 7th floor, this comfortable residence is ideal for all buyers.

Both bedrooms are generous in size and the master has mirrored built-in robes and ensuite style access to the central bathroom, with floor to ceiling tiles, marbled vanity and shower over bath for your relaxation.

A combination of carpet and floating timber floors throughout. The entrance hallway leads to the lounge and kitchen area. The L shaped kitchen is equipped with gas cooking, electric oven and a dishwasher. Off the lounge area is the private balcony that overlooks Manchester

## 2 📭 1 🖺

**Price**: \$ 421,000

**View**: https://www.dinglepartners.com.au/sale/vic/inner-city/melbourne/residential/apartment/7958756

Maxine Thomson 0422036333

The floor plan is not to scale; measurements are indicative and in metres. Exterior elements are not in position. Plans should not be relied on. Interested parties should make and rely on their own enquiries