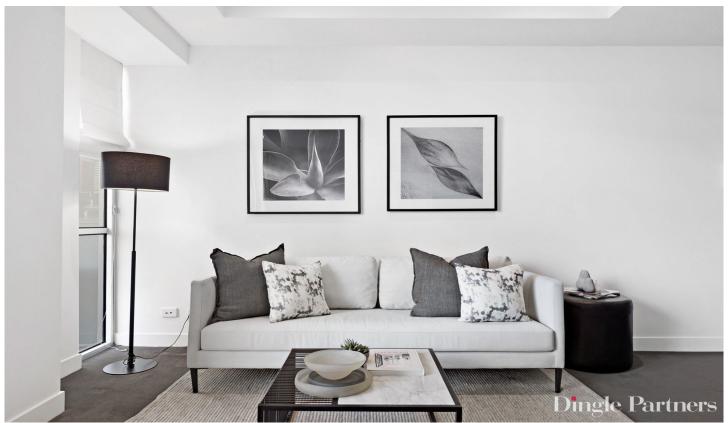

A combination of carpet and floating timber floors throughout. The entrance hallway leads to the lounge and kitchen area. The L shaped kitchen is equipped with gas cooking, electric oven and a dishwasher. Off the lounge area is the private balcony that overlooks Manchester