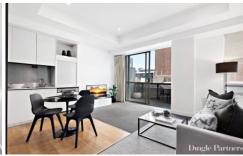

A combination of carpet and floating timber floors throughout. The entrance hallway leads to the lounge and kitchen area. The L shaped kitchen is equipped with gas cooking, electric oven and a dishwasher. Off the lounge area is the private balcony that overlooks Manchester