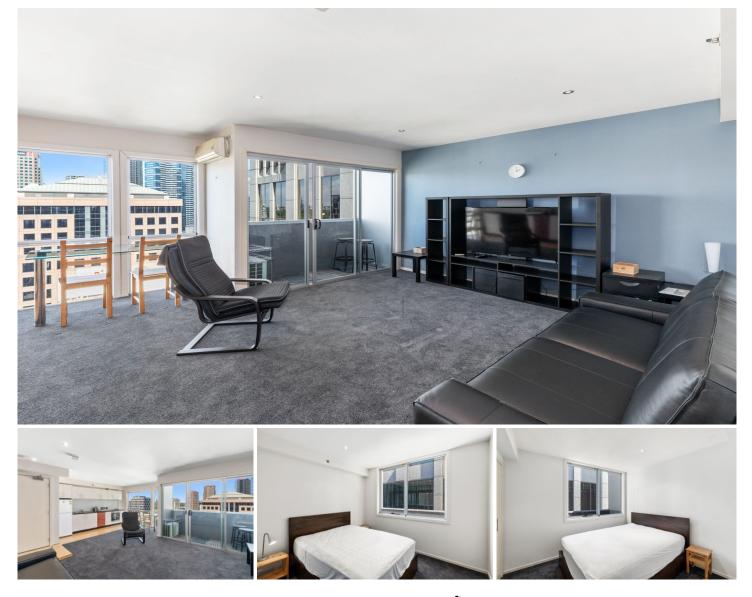

## 1417/325 Collins Street MELBOURNE VIC

Fully Furnished two bedroom apartment with views at the very top of the popular 'The Mark' on Collins.

The apartment has brand new carpet, brand new holland blinds and sofa!

Comprising a spacious open plan living and dining with plenty of natural light, split system air conditioning and balcony with a well appointed kitchen with stainless steel oven, refrigerator/freezer and microwave.

Both bedrooms have built in robes and storage cupboard in hallway. The bathroom has a large shower and Euro laundry with washer/dryer combo. The building has an elegant entrance foyer with secure intercom entry and lift access.