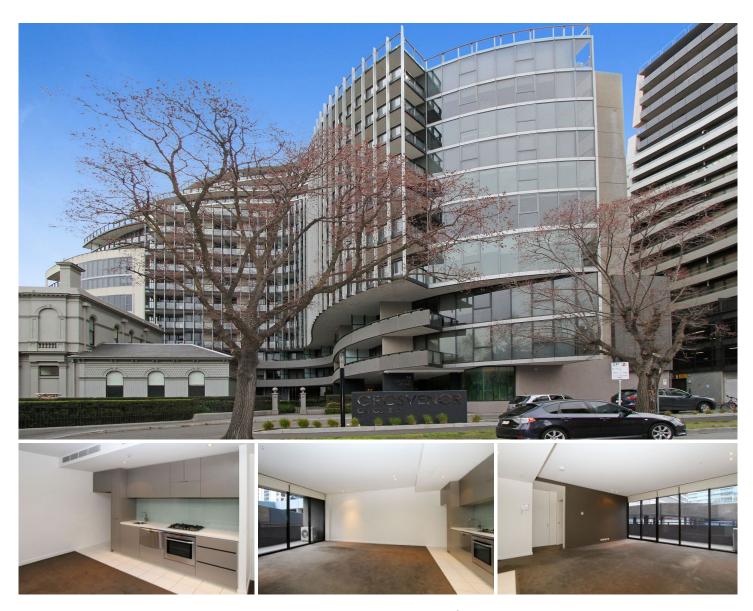

## 102/55 Queens Road MELBOURNE VIC

Spacious one-bedroom apartment showcasing an open-plan layout, a contemporary fully equipped kitchen, a bathroom with a shower over the bath, a European laundry, and a private balcony. Building amenities comprise security intercom entry, a pool, and a gym. Situated in a chic complex, this residence stands as one of Melbourne's prime locations to reside, providing access to the finest amenities of Albert Park Lake.