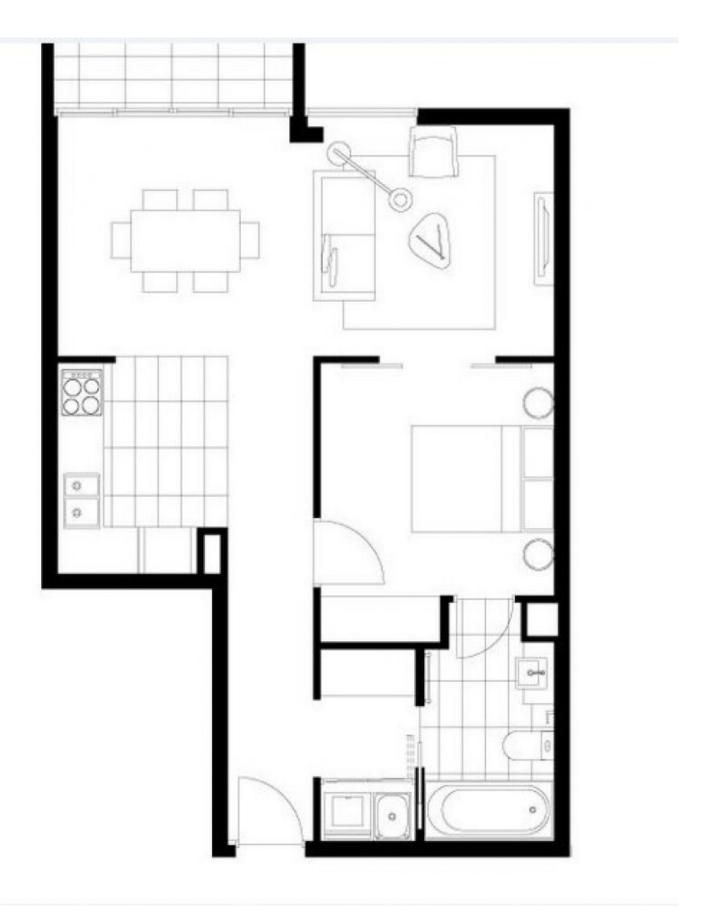

## 702/285 City Road, (72/285) SOUTHBANK VIC

Please note, the furniture in the marketing photos may have been changed.

This spacious, fully furnished one-bedroom apartment with its well-designed layout, generous living area and separate laundry is a rare find. All apartments in this building are beautifully designed and offer generous living areas, light-filled bedrooms and modern fittings and finishes in a stylish colour palette. Equipped with high quality European Miele appliances, air-conditioning and one undercover car parking included, these apartments are a rare find in Melbourne's prime location.