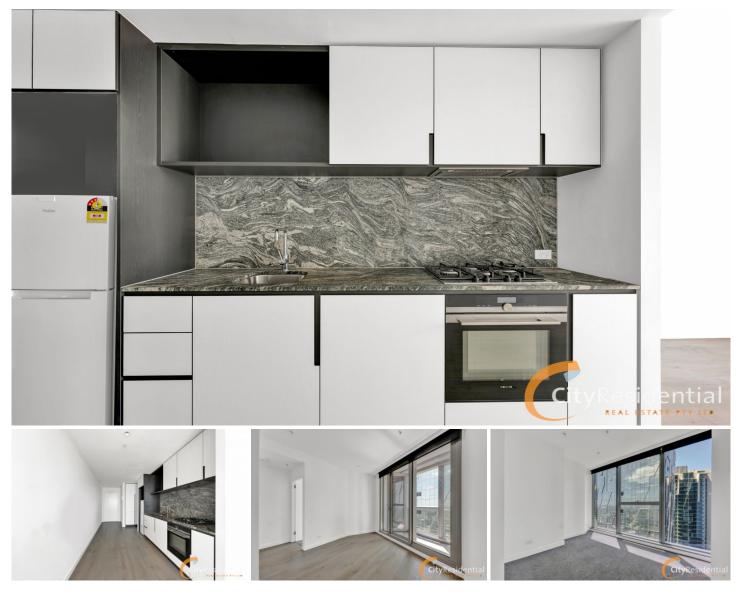

Walking distance to Southern Cross Station, Marvel Stadium, Bourke Street Mall, cafes, restaurants and all of the very best Melbourne has to offer.

Property features:

- Well equipped kitchen with appliances including dishwasher

- Washing machine and dryer machine
- designer stone bench top
- Timber floors throughout with carpet in bedroom
- Heating and cooling
- 24-hour concierge and building security