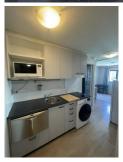

## 922/528 Swanston Street CARLTON VIC

This updated & inviting 1 bedroom apartment offers Carlton skyline on the top floor. Featuring entrance, open plan living with spilt system, kitchenette with electric stove, dishwasher, microwave, freestanding fridge/freezer & front load washer.