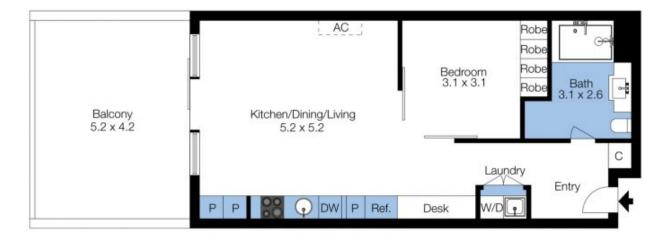

## 7/150 Peel Street NORTH MELBOURNE VIC

Revel in this exciting inner city location of this stylish, oversized one-bedroom apartment with a large study. Take full advantage of the cosmopolitan lifestyle and seamless living on offer. Contemporary finishes, an extra large entertainers terrace and an open plan design compliment the outstanding inner-city convenience.

Stroll to iconic Queen Vic Market, universities, transport and restaurants, just moments from CBD and major hospitals

Modern kitchen with designer appliances, a great sized bedroom with built in robes and spacious bathroom with laundry facilities & secure car park which is accessed through a security entranced building.

## 1 🚐 1 🔓 1 🗬

**Price**: \$500,000

**View**: https://www.dinglepartners.com.au/sale/vic/inner-city/north-melbourne/residential/apartment/78903

00

Domenic Zanellini 0404878879

(Not In Position)

The Stor plan is not to scale, measurements are indicative and in metres. Estatory elements are not in position. Plans should not be relied on, interested parties should make and rely on their sum engains