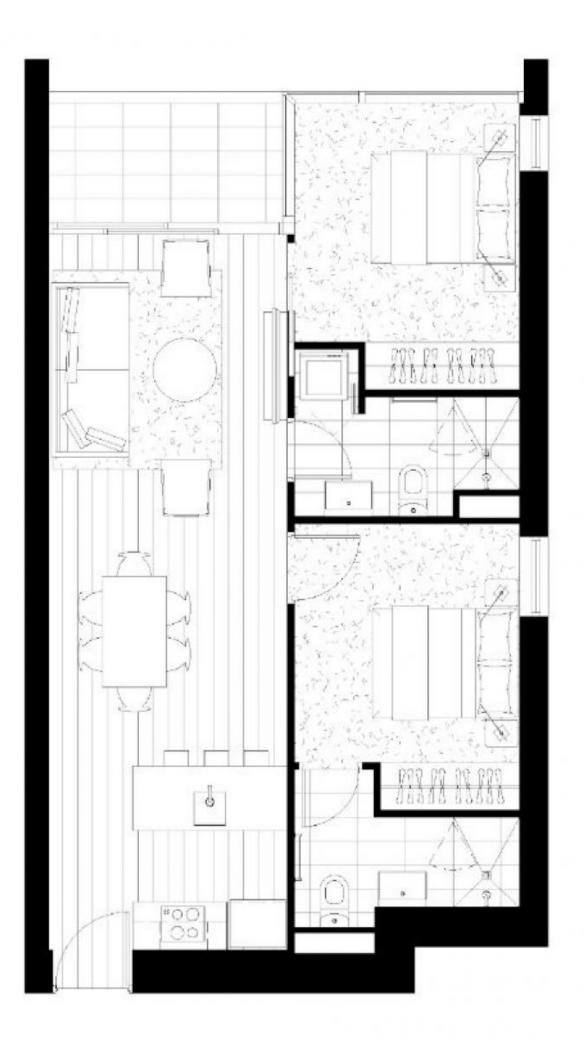

## 2802/245 City Road SOUTHBANK VIC

Please note, the property is unfurnished.

This spacious 2-bedroom 2-bathroom apartment features luxurious finishes with modern colour schemes, hardwood floors and carpet throughout the bedrooms. Floor to ceiling windows and access to a private balcony fill the central living area with light, ideal to create your space to work from home.

It features reverse cycle air conditioning/heating, downlights and a well thought out kitchen. Modern finishes complimenting the spacious kitchen including dishwasher, gas stove with multiple burners, popular branded oven and built in microwave. The bathroom awakes luxury feels with walk-in shower, vanity and shelf storage and a concealed laundry with space for washing machine and dryer. Built-in robes in the bedrooms complete the Southbank living style.