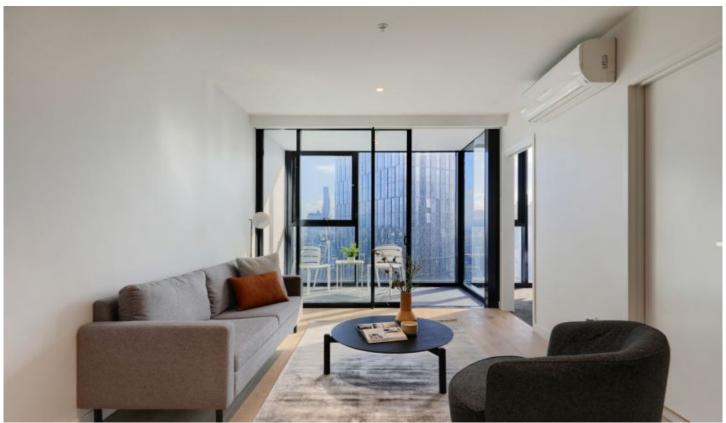

## 2802/245 City Road SOUTHBANK VIC

Please note, the property is unfurnished.

This spacious 2-bedroom 2-bathroom apartment features luxurious finishes with modern colour schemes, hardwood floors and carpet throughout the bedrooms. Floor to ceiling windows and access to a private balcony fill the central living area with light, ideal to create your space to work from home.

It features reverse cycle air conditioning/heating, downlights and a well thought out kitchen. Modern finishes complimenting the spacious kitchen including dishwasher, gas stove with multiple burners, popular branded oven and built in microwave. The bathroom awakes luxury feels with walk-in shower, vanity and shelf storage and a concealed laundry with space for washing machine and dryer. Built-in robes in the bedrooms complete the Southbank living style.