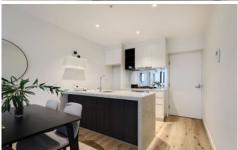

It features reverse cycle air conditioning/heating, downlights and a well thought out kitchen. Modern finishes complimenting the spacious kitchen including dishwasher, gas stove with multiple burners, popular branded oven and built in microwave. The bathroom awakes luxury feels with walk-in shower, vanity and shelf storage and a concealed laundry with space for washing machine and dryer. Built-in robes in the bedrooms complete the Southbank living style.