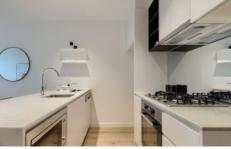

It features reverse cycle air conditioning/heating, downlights and a well thought out kitchen. Modern finishes complimenting the spacious kitchen including dishwasher, gas stove with multiple burners, popular branded oven and built in microwave. The bathroom awakes luxury feels with walk-in shower, vanity and shelf storage and a concealed laundry with space for washing machine and dryer. Built-in robes in the bedrooms complete the Southbank living style.