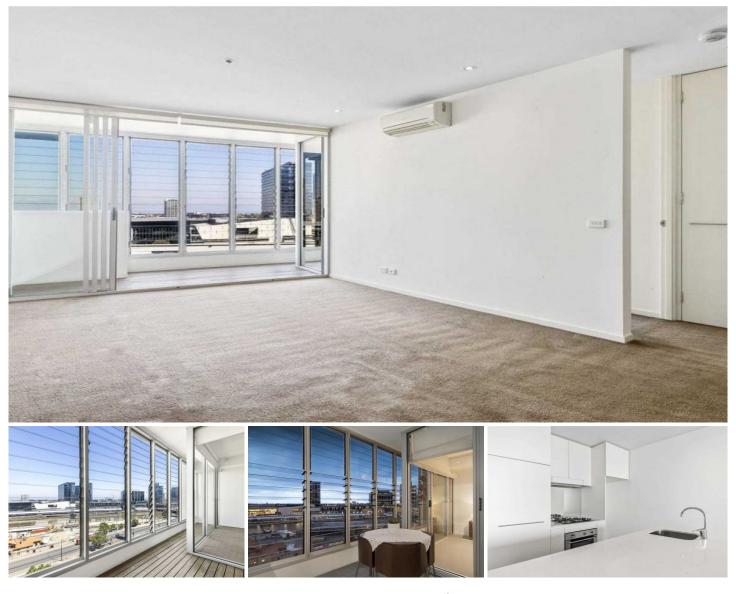

## 1203/8 McCrae Street DOCKLANDS VIC

BRAND NEW CARPET GETTING INSTALLED 23/02/2024

The apartment is fully equipped with all that is required for city living.

Come and enjoy the astonishing views towards the Yarra River and Port Philip Bay as well as the city situated on the left.

Two good sized bedrooms, stylish contemporary bathroom, stainless steel appliances, European laundry facility, heating/cooling unit and drawer dishwasher.

Situated within walking distance to the Melbourne CBD, Southern Cross Station, Melbourne famous Crown Casino & Entertainment Centre and Docklands Etihad Stadium within sight.