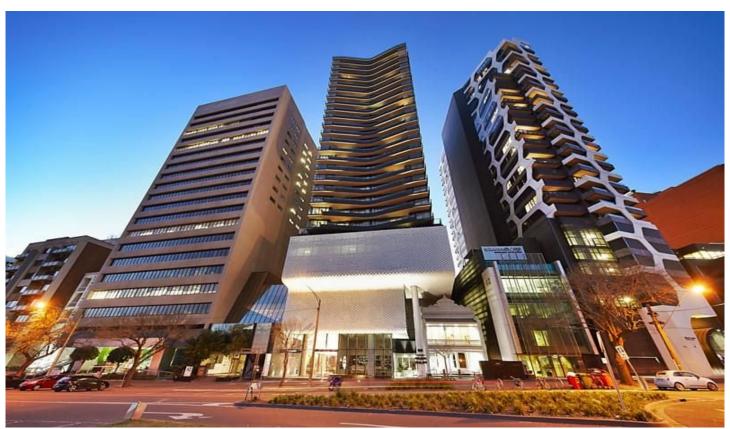

## 905/50 Albert Road SOUTH MELBOURNE VIC

This unfurnished two bedroom, two bathroom light-filled apartment in arguably Melbourne's hottest location. Located at 50 Albert residential tower you will be amazed by the views towards the Shrine of Remembrance, across to Albert Park Lake and the Bay. With a convenient open plan design, this modern apartment comprises kitchen with Miele appliances, loads of storage, stone bench tops and a large centrally located island bench for entertaining family and friends, two large bedrooms include a full wall of wardrobe space with 2 renovated bathrooms (an ensuite to main), heating/cooling, both the living and master bedroom can access the full length balcony to take in the views. Security car space and storage available. Fifty Albert offers extensive resident facilities including a health & well-being center, 2 rooftop spas, BBQs and an onsite building manager.