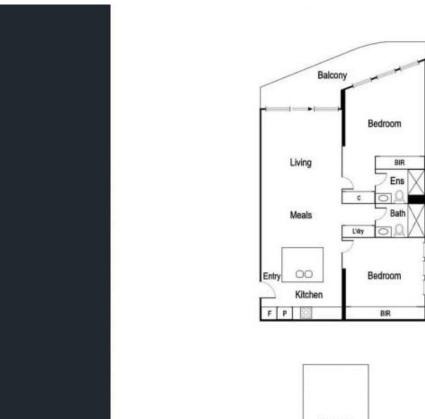

## 905/50 Albert Road SOUTH MELBOURNE VIC

This unfurnished two bedroom, two bathroom light-filled apartment in arguably Melbourne's hottest location. Located at 50 Albert residential tower you will be amazed by the views towards the Shrine of Remembrance, across to Albert Park Lake and the Bay. With a convenient open plan design, this modern apartment comprises kitchen with Miele appliances, loads of storage, stone bench tops and a large centrally located island bench for entertaining family and friends, two large bedrooms include a full wall of wardrobe space with 2 renovated bathrooms (an ensuite to main), heating/cooling, both the living and master bedroom can access the full length balcony to take in the views. Security car space and storage available. Fifty Albert offers extensive resident facilities including a health & well-being center, 2 rooftop spas, BBQs and an onsite building manager.