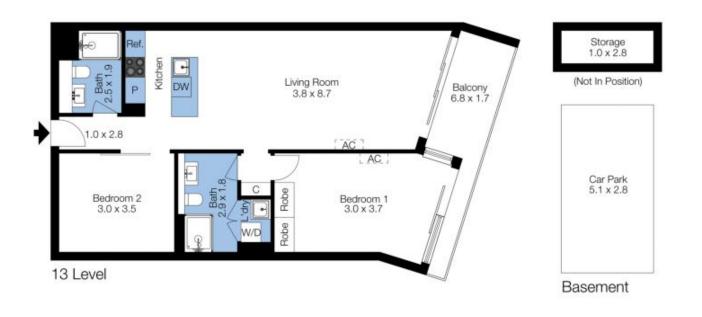

## 2 🛤 2 🖕 1 🚘

Price : \$ 560,000

**View :** https://www.dinglepartners.com.au/sale/vic/innercity/docklands/residential/apartment/7878622

Domenic Zanellini 0404878879

The for pan is not to scale, measurements are indicative and in metrics. Eateror elements are not in position. Plane should not be relied on, interested parties should make and rely on their sum enquire