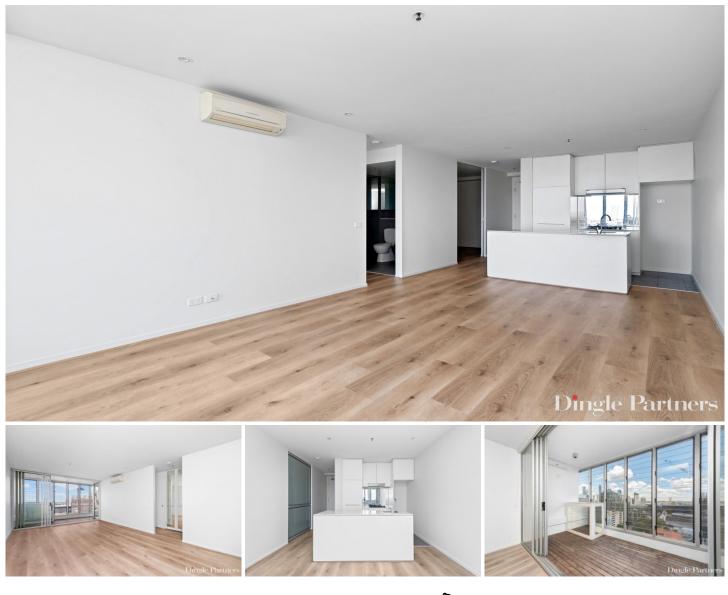

## 1303/8 McCrae Street DOCKLANDS VIC

Experience Docklands Elegance with Breathtaking River Vistas - Impeccably crafted to optimize both space and the captivating Yarra River panorama, this spacious 2-bedroom residence defines sophisticated living, boasting a generous layout.

Revel in a sense of expansive luxury and city-edge chic, conveniently located near city trams, riverside dining, and the retail haven of DFO South Wharf.

Perched on the 13th floor of the renowned Village complex, this residence showcases a seamlessly connected open-plan living and dining area, complemented by a modern, stone-topped kitchen.

Entice yourself to a winter garden with stylish louvred windows framing panoramic water views, and balcony