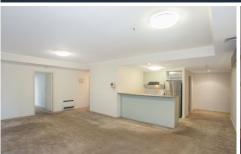

## 605/83 Queensbridge Street Southbank VIC

Southbank Towers, this north-facing three bedroom apartment owns a fantastic address opposite the Crown Entertainment Complex, and is also moments to Freshwater Place, Southbank Promenade cafes, bars, and restaurants, city-bound trams, and Flinders Street, Comprising Large entry hallway, Generous combined living and dining zone which opens out to a full-length balcony. Kitchen with gas cooking, dishwasher and fridge supplied, Master bedroom with a walk-in robe plus ensuite, and access to a 2nd balcony, two additional bedroom with built in wardrobe and one with balcony access. Central bathroom. Separate laundry room. Secure car space, reverse cycle heating and cooling, building manager, recreational facilities include pool & Gym