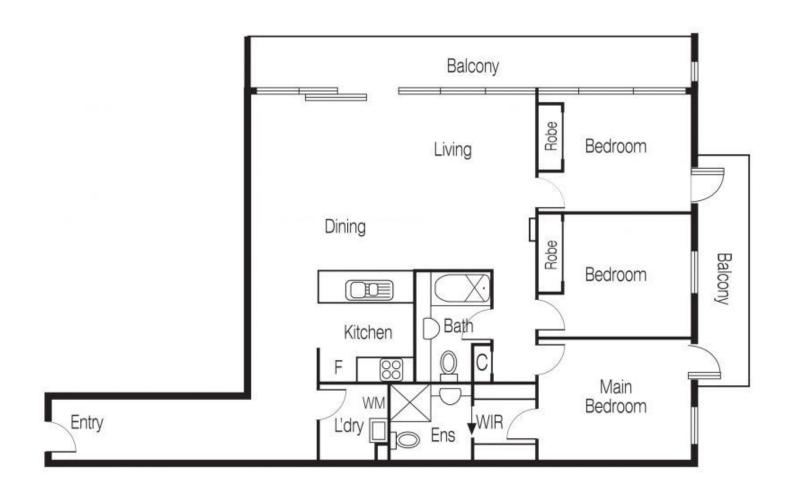

## 605/83 Queensbridge Street Southbank VIC

Southbank Towers, this north-facing three bedroom apartment owns a fantastic address opposite the Crown Entertainment Complex, and is also moments to Freshwater Place, Southbank Promenade cafes, bars, and restaurants, city-bound trams, and Flinders Street, Comprising Large entry hallway, Generous combined living and dining zone which opens out to a full-length balcony. Kitchen with gas cooking, dishwasher and fridge supplied, Master bedroom with a walk-in robe plus ensuite, and access to a 2nd balcony, two additional bedroom with built in wardrobe and one with balcony access. Central bathroom. Separate laundry room. Secure car space, reverse cycle heating and cooling, building manager, recreational facilities include pool & Gym