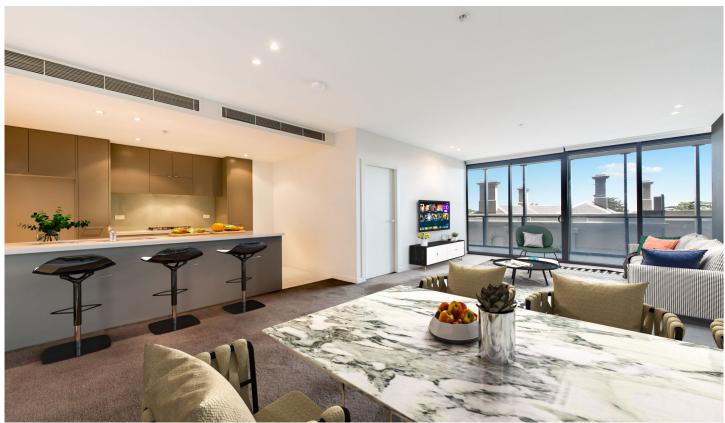

## 317/55 Queens Road Melbourne VIC

Situated at the intersection of Queens Road and Beatrice Street, Grosvenor on Queens enjoys a prime location in Melbourne. This expansive two-bedroom apartment offers the following features:

Spacious open-plan living
Modern kitchen with an island bench
Bathroom with a shower over the bath
European laundry
Generously sized balcony with impressive views

Grosvenor is conveniently located directly across from the stunning Albert Park Lake and golf course, the renowned venue for the Australian Formula 1 Grand Prix, and is only a short distance south of the Melbourne CBD. Scheduling an inspection is straightforward! To arrange a viewing, click on the Virtual Tour or Email Agent link and follow the provided prompts. Registering ensures that you will