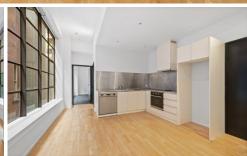

Comprises combination of timber boards and carpets, stainless steel kitchen incl. dishwasher & glass splash backs, high ceilings, open living, 2 queen bedrooms inc. built-in robes, central bathroom incl. laundry facility & dryer.