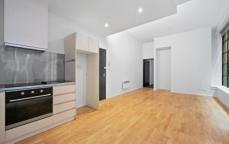

Comprises combination of timber boards and carpets, stainless steel kitchen incl. dishwasher & glass splash backs, high ceilings, open living, 2 queen bedrooms inc. built-in robes, central bathroom incl. laundry facility & dryer.