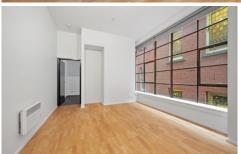

## 21/27 Flinders Lane Melbourne VIC

Sackville House - Freshly painted throughout.

Warehouse conversion apartment including high ceilings, plenty of natural light with floorboards in the open plan living/dining area located in the 'Paris end' of Melbourne.

Comprises combination of timber boards and carpets, stainless steel kitchen incl. dishwasher & glass splash backs, high ceilings, open living, 2 queen bedrooms inc. built-in robes, central bathroom incl. laundry facility & dryer.

Great location, close to Treasury Gardens, public transport and in close proximity to some fantastic cafes and restaurants.

Secure building entrance.

2 🗀 1 느

**View**: https://www.dinglepartners.com.au/lease/vic/inner-city/melbourne/residential/apartment/7822606