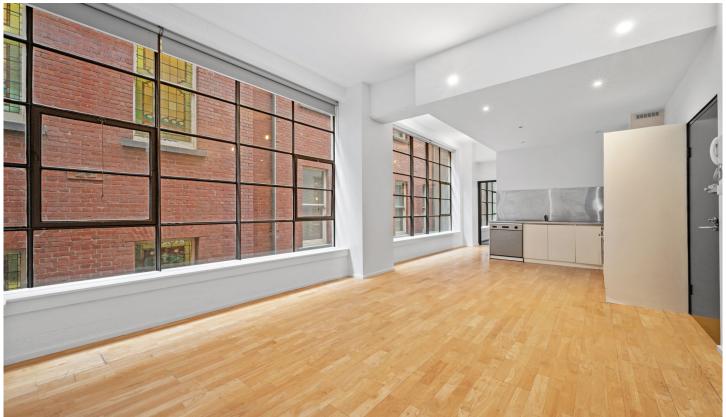

## 21/27 Flinders Lane Melbourne VIC

Sackville House - Freshly painted throughout.

Warehouse conversion apartment including high ceilings, plenty of natural light with floorboards in the open plan living/dining area located in the 'Paris end' of Melbourne.

Comprises combination of timber boards and carpets, stainless steel kitchen incl. dishwasher & glass splash backs, high ceilings, open living, 2 queen bedrooms inc. built-in robes, central bathroom incl. laundry facility & dryer.

Great location, close to Treasury Gardens, public transport and in close proximity to some fantastic cafes and restaurants.

Secure building entrance.

2 🗀 1 느

**View**: https://www.dinglepartners.com.au/lease/vic/inner-city/melbourne/residential/apartment/7822606