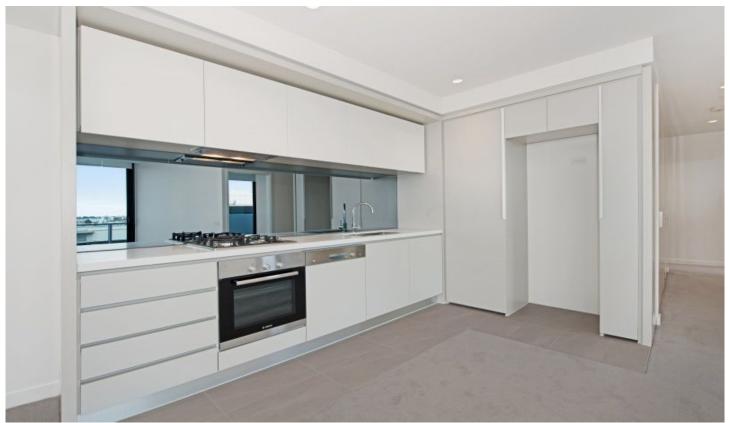

## 618/4 Acacia Place Abbotsford VIC

This luxury development in Abbotsford is located just 3.5km from the CBD. This one bedroom one bathroom apartment has a versatile open-plan living area with floor to ceiling windows leading to a generous sized balcony, perfect for entertaining. With lovely South facing views over Victoria Gardens and the City. Elegant modern finishes throughout with neutral colouring to match any decor. Carpeted throughout with a light colour scheme.

## Features include;

- Mirrored built in robe to the bedroom
- Quality stainless steel appliances to kitchen including a dishwasher and gas stove top
- Reverse cycle air conditioning and heating to the living area
- Laundry connections in the bathroom
- Secure Car park and storage cage