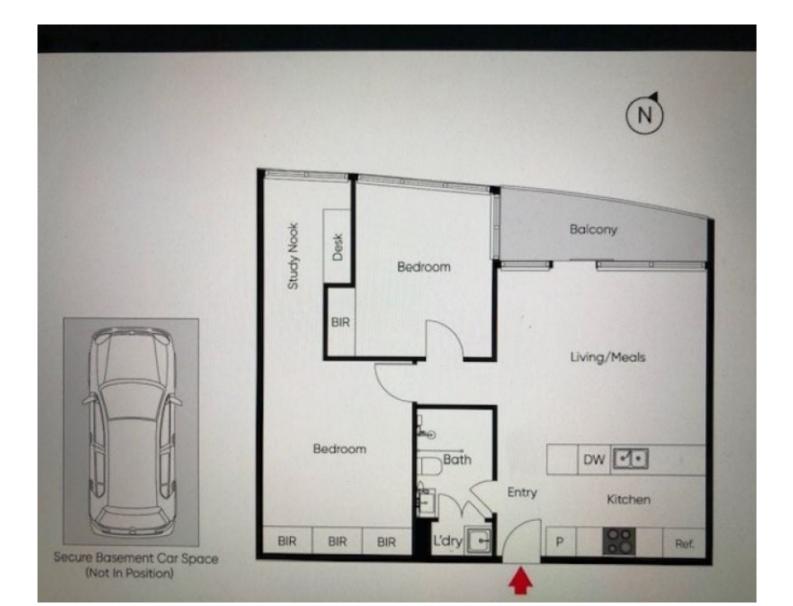

## 903/480 Riversdale Road Hawthorn East VIC

Located within close proximity to Camberwell Junction and the vast array of shopping, restaurants,

transport and the Rivoli Cinemas. This spacious two-bedroom apartment features an entry foyer with a concierge, video intercom, a modern kitchen with quality Miele appliances, marble bench tops, and a dishwasher. It also includes double bedrooms with built-in robes, a study nook to the master bedroom, euro laundry, ducted heating and air-conditioning,

basement car parking for one car, and a storage cage.

On-site facilities include a rooftop pool with fantastic views, an entertaining deck with an outdoor kitchen, a private function room, and a cinema.