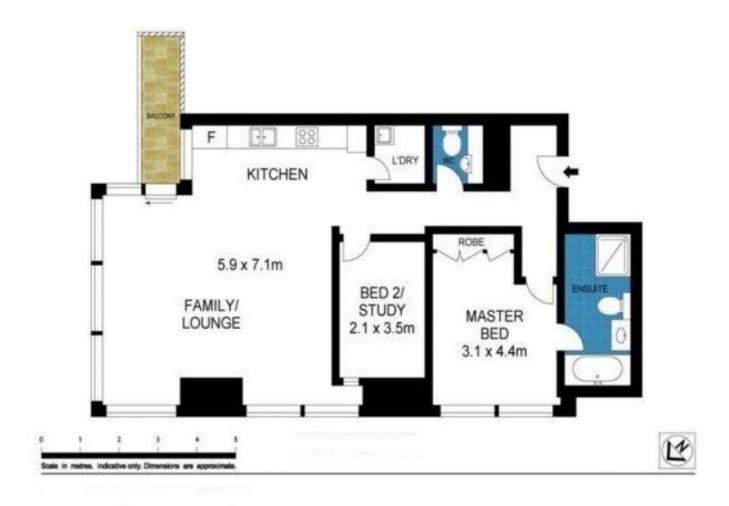

## **Dingle Partners**

3904/7 Riverside Quay Southbank VIC

Beautifully presented apartment comprising spacious double sized bedroom overlooking the city, built in robes and ensuite bathroom with separate shower and bath, separate study/guests room, powder room, large living/dining area with lovely views of the City, Federation Square, Yarra River, MCG, Art Centre, Botanical Gardens, Albert Park Lake and the Bay.

Modern kitchen includes Gaggenau dishwasher and appliances, granite bench tops, separate laundry, balcony, ducted heating and cooling throughout, one secure car space.

Eureka Tower features: Private cinema, professional gymnasium, 2 lane 25-meter lap pool, saunas and 24 hour concierge and security.