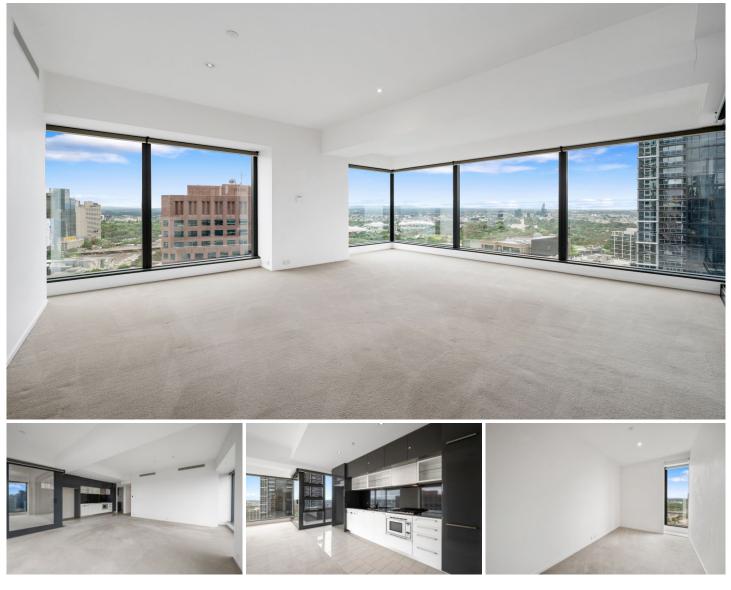

## **Dingle Partners**

3904/7 Riverside Quay Southbank VIC

Beautifully presented apartment comprising spacious double sized bedroom overlooking the city, built in robes and ensuite bathroom with separate shower and bath, separate study/guests room, powder room, large living/dining area with lovely views of the City, Federation Square, Yarra River, MCG, Art Centre, Botanical Gardens, Albert Park Lake and the Bay.

Modern kitchen includes Gaggenau dishwasher and appliances, granite bench tops, separate laundry, balcony, ducted heating and cooling throughout, one secure car space.

Eureka Tower features: Private cinema, professional gymnasium, 2 lane 25-meter lap pool, saunas and 24 hour concierge and security.