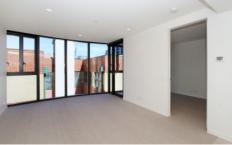

This one-bedroom apartment consisting of a spacious open plan living/dining area opening onto your own private terrace, sleek kitchen with Smeg appliances including dishwasher, stunning modern central bathroom, European laundry facilities and large main bedroom with built in robes. Other features include ducted heating and cooling throughout, security entrance and security intercom. Located within walking distance to an array of shops, restaurants, bike paths and public transport.