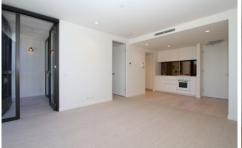

This one-bedroom apartment consisting of a spacious open plan living/dining area opening onto your own private terrace, sleek kitchen with Smeg appliances including dishwasher, stunning modern central bathroom, European laundry facilities and large main bedroom with built in robes. Other features include ducted heating and cooling throughout, security entrance and security intercom. Located within walking distance to an array of shops, restaurants, bike paths and public transport.