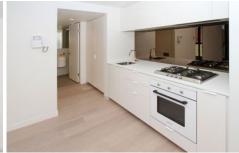

This one-bedroom apartment consisting of a spacious open plan living/dining area opening onto your own private terrace, sleek kitchen with Smeg appliances including dishwasher, stunning modern central bathroom, European laundry facilities and large main bedroom with built in robes. Other features include ducted heating and cooling throughout, security entrance and security intercom. Located within walking distance to an array of shops, restaurants, bike paths and public transport.