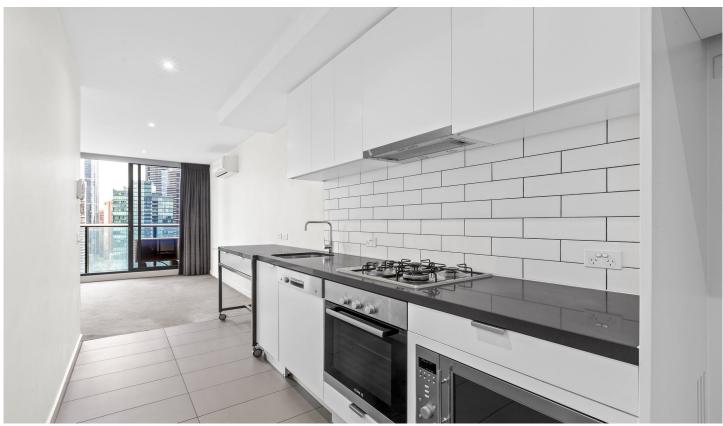

It features reverse cycle air conditioning/heating, downlights and a well thought out kitchen. Modern finishes complimenting the spacious kitchen including dishwasher, gas stove with multiple burners, popular branded oven and built in microwave. The bathroom awakes luxury feels with walk-in shower, vanity and shelf storage and a concealed laundry with space for washing machine and dryer. Built-in