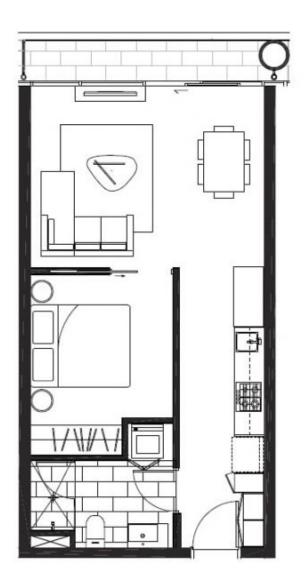

## 903/250 City Road Southbank VIC

\*\*Please note the marketing photos are taken from other apartment in the building with similar layout.\*\*

This spacious 1 bedroom 1 bathroom apartment features luxurious finishes with modern colour schemes, hardwood floors and carpet throughout the bedrooms. Floor to ceiling windows and access to a private balcony fill the central living area with light, ideal to create your space to work from home.

It features reverse cycle air conditioning/heating, downlights and a well thought out kitchen. Modern finishes complimenting the spacious kitchen including dishwasher, gas stove with multiple burners, popular branded oven and built in microwave. The bathroom awakes luxury feels with walk-in shower, vanity and shelf storage and a concealed laundry with space for washing machine and dryer. Built-in