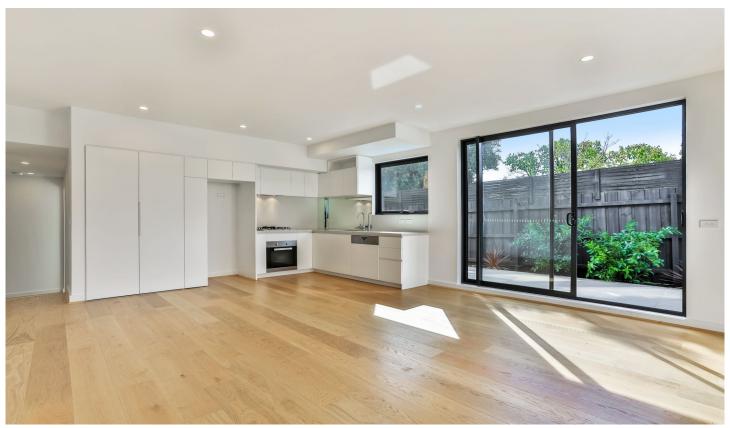

## 5/2 Denman Avenue St Kilda East VIC

This gorgeous 2 bedroom apartment is a one of a kind luxury development.

Situated right on the door step of St Kilda and Caulfield, this is the perfect residential area.

Comprising open plan living with stainless steel appliances, heating/cooling and internal laundry.

HUGE outdoor terrance perfect for entertaining.

Two good sized bedrooms, master with ensuite and windows to outdoor courtyard.