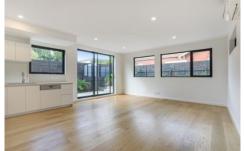

Comprising open plan living with stainless steel appliances, heating/cooling and internal laundry.

HUGE outdoor terrance perfect for entertaining.

Two good sized bedrooms, master with ensuite and windows to outdoor courtyard.