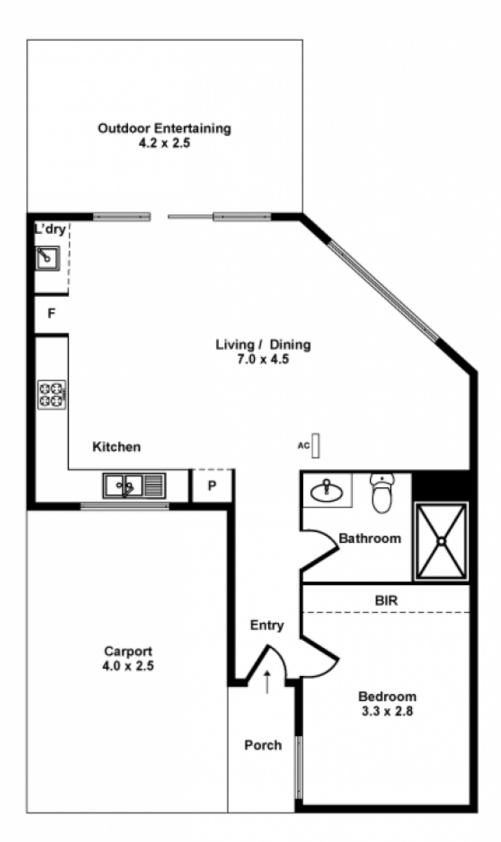

## 4/21 Sumers Street Laverton VIC

This modern one bedroom unit is situated in the heart of Laverton, one of Melbourne's fastest developing suburbs. Close to a variety of local amenities including primary and secondary schools, childcare, local shops, freeway access and the Laverton train station. Within a short drive from the CBD, this an opportunity not to be missed.

## Features include:

- Well size bedroom with BIRs
- Open Plan Living
- Laundry
- Single Car Secure Car Park
- Split System Heating and Cooling
- Low Maintenance Backyard

To book a time to inspect, simply click on Book an Inspection Time or Email Agent to book instantly using our