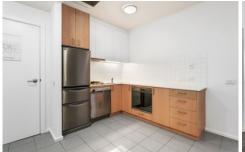

## 2115/250 Elizabeth Street Melbourne VIC

Fantastic oversized bedroom plus study apartment that has everything you could need!

The modern full sized kitchen features granite bench tops and is well appointed and includes a fridge/freezer, dishwasher, gas cooking and all the cupboard space you need - including tucked away laundry space.