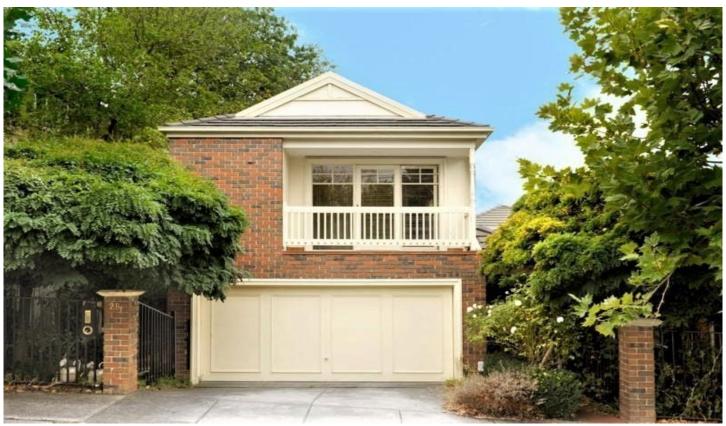

## 2B Gordon Street Mont Albert VIC

This large 3 bedroom family home offers an abundance of natural light and secluded paved courtyard for your privacy & enjoyment.

Formal entrance leading to open plan living, kitchen with gas stainless steel hotplates, wall oven & dishwasher. Spilt system to main living area & separate w.c & laundry.

Upstairs master bedroom with private balcony, walk in robe, spilt system & ensuite. 2nd bedroom with spilt system, central bathroom with bath & shower & separate toilet.

Located short walk to new Mont Albert train station.