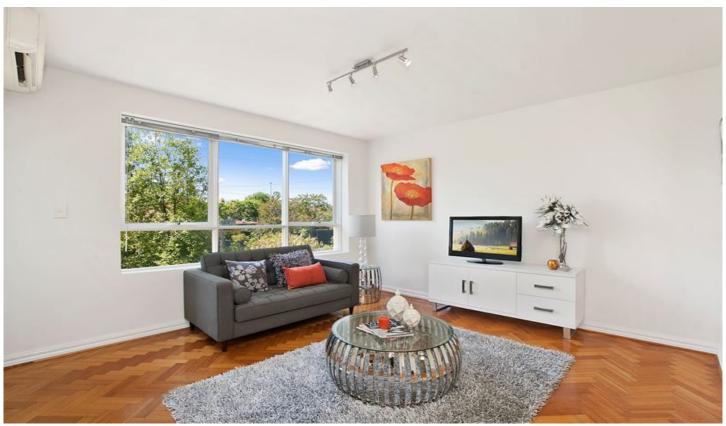

## 4/11 Kooyong Road Armadale VIC

This exquisitely protected apartment is situated in a coveted location, conveniently accessible to public transportation just steps away.

The spacious open living area boasts elegant parquet flooring and a well-appointed open kitchen featuring top-of-the-line stainless steel appliances, including a dishwasher, and impeccable finishes. The queen-sized bedroom offers ample storage space with fully fitted built-in wardrobes. The stylish Vogue bathroom also houses laundry facilities for your convenience.

Additional comforts include heating and cooling in the living room, a private balcony, secure remote-access off-street parking, and a secure entry, all within close proximity to public transport.

1 🚐 1 🚔 1 🗬