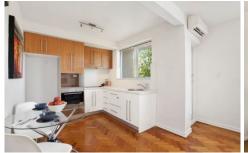

## 4/11 Kooyong Road Armadale VIC

This exquisitely protected apartment is situated in a coveted location, conveniently accessible to public transportation just steps away.

The spacious open living area boasts elegant parquet flooring and a well-appointed open kitchen featuring top-of-the-line stainless steel appliances, including a dishwasher, and impeccable finishes. The queen-sized bedroom offers ample storage space with fully fitted built-in wardrobes. The stylish Vogue bathroom also houses laundry facilities for your convenience.