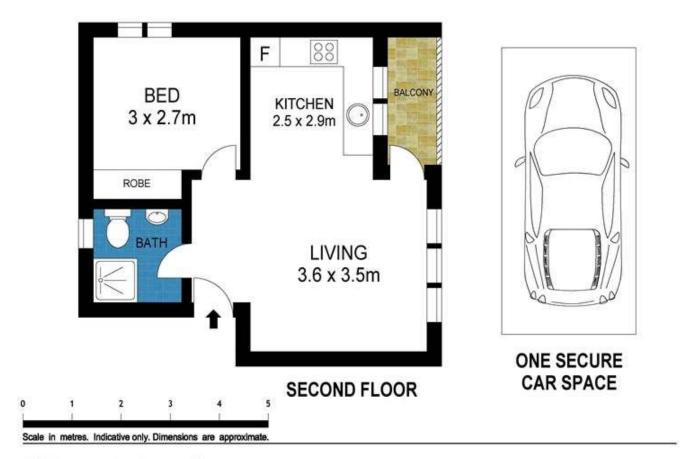

## 4/11 Kooyong Road Armadale VIC

This exquisitely protected apartment is situated in a coveted location, conveniently accessible to public transportation just steps away.

The spacious open living area boasts elegant parquet flooring and a well-appointed open kitchen featuring top-of-the-line stainless steel appliances, including a dishwasher, and impeccable finishes. The queen-sized bedroom offers ample storage space with fully fitted built-in wardrobes. The stylish Vogue bathroom also houses laundry facilities for your convenience.

Additional comforts include heating and cooling in the living room, a private balcony, secure remote-access off-street parking, and a secure entry, all within close proximity to public transport.

1 🚐 1 🚔 1 🗬