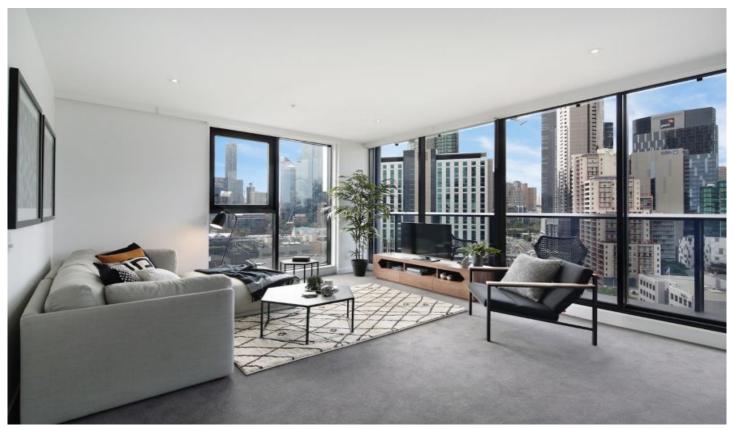

## 3001/250 City Road Southbank VIC

Rent will be increased to \$780 per week / \$3390 per calendar month from 24/01/2024

\*\*Please note, the furniture in the marketing photos have been changed\*\*

A stylish, modern, and open plan living space will welcome you as you enter these 2 bedrooms / 2 bathroom beauties. Bathed in light through floor to ceiling windows, cherish views of the world's most liveable city, enjoy hot meals prepared in your modern kitchen and take pleasure in living in an apartment with plenty of space for a solitary resident or a couple.

This apartment is perfectly located in the heart of Southbank, it is very central to all key places in Melbourne, just minutes away from Crown Entertainment Complex,

2 🔄 2 🔓 1 🗬

**View**: https://www.dinglepartners.com.au/lease/vic/inner-city/southbank/residential/apartment/7798401