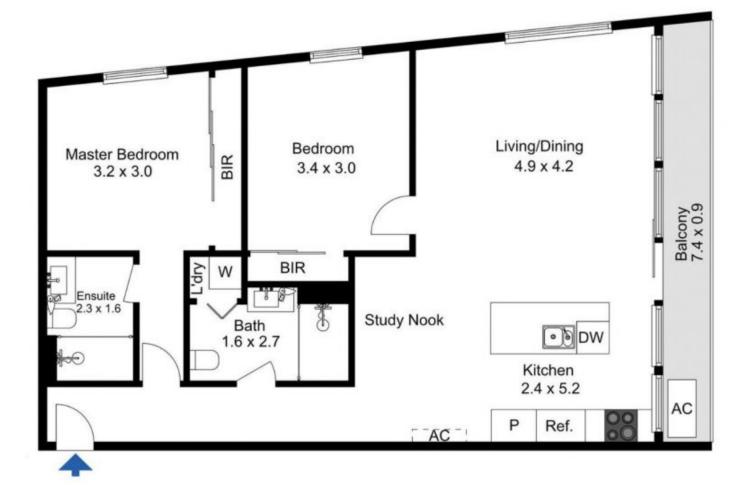

## 3001/250 City Road Southbank VIC

Rent will be increased to \$780 per week / \$3390 per calendar month from 24/01/2024

\*\*Please note, the furniture in the marketing photos have been changed\*\*

A stylish, modern, and open plan living space will welcome you as you enter these 2 bedrooms / 2 bathroom beauties. Bathed in light through floor to ceiling windows, cherish views of the world's most liveable city, enjoy hot meals prepared in your modern kitchen and take pleasure in living in an apartment with plenty of space for a solitary resident or a couple.

This apartment is perfectly located in the heart of Southbank, it is very central to all key places in Melbourne, just minutes away from Crown Entertainment Complex,

2 🔄 2 🔓 1 🗬

**View**: https://www.dinglepartners.com.au/lease/vic/inner-city/southbank/residential/apartment/7798401