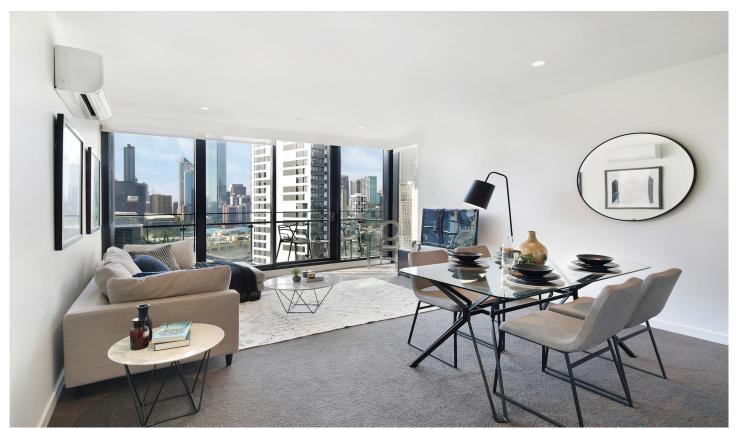

## 2803/45 Clarke Street Southbank VIC

\*\*Please note the marketing photos are taken from other apartment in the building with similar layout, the furniture is different Furniture list: shoebox, 1 x bed & mattress, bedside table, dining table & chairs, TV unit, tea table, white goods.\*\*

Enjoy the comforts of life when you move in to this 2 bedroom / 2 bathroom apartment. Lounge in your living area while looking out through floor to ceiling windows and gaze at the amazing views.

Step out and you are mere minutes away to an array of shopping, dining, sports and cultural events of the world's most liveable city. Situated in the vibrant area of Southbank, Crown Entertainment Complex, South Melbourne Market, the CBD and Flinders Street Station are all a stone's throw away. Public transportation will not be a problem with two tram lines operating in the area. Bask in