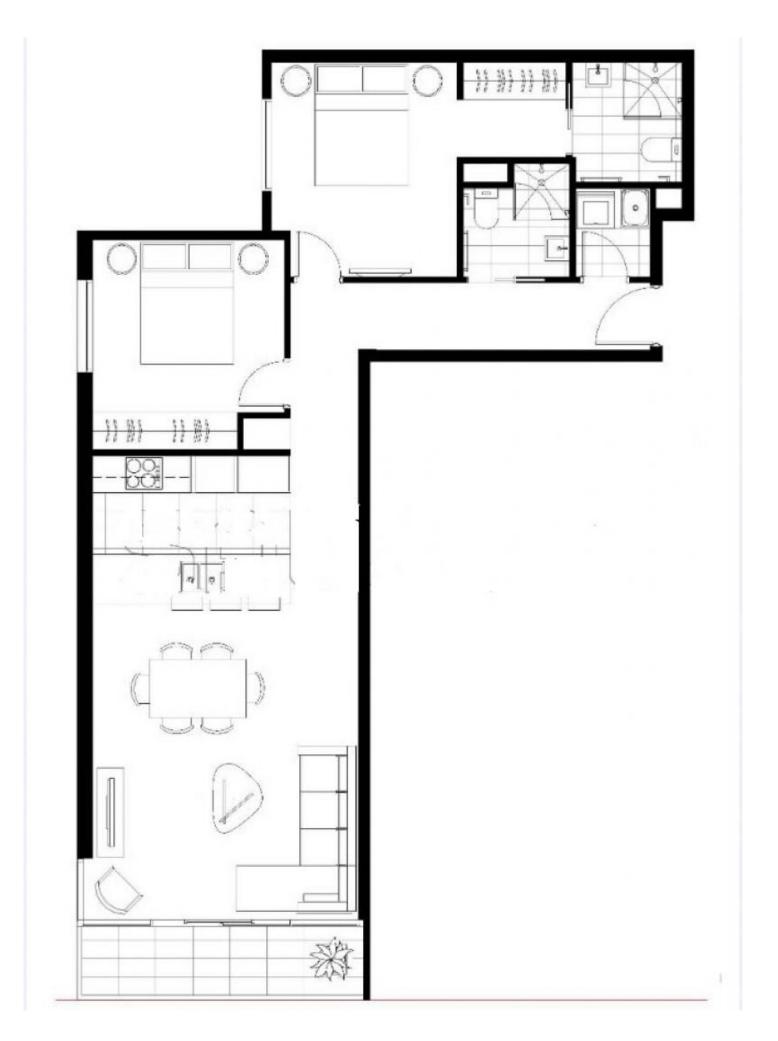

Enjoy the comforts of life when you move in to this 2 bedroom / 2 bathroom apartment. Lounge in your living area while looking out through floor to ceiling windows and gaze at the amazing views.

Step out and you are mere minutes away to an array of shopping, dining, sports and cultural events of the world's most liveable city. Situated in the vibrant area of Southbank, Crown Entertainment Complex, South Melbourne Market, the CBD and Flinders Street Station are all a stone's throw away. Public transportation will not be a problem with two tram lines operating in the area. Bask in