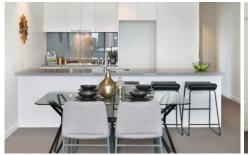

## 2803/45 Clarke Street Southbank VIC

\*\*Please note the marketing photos are taken from other apartment in the building with similar layout, the furniture is different Furniture list: shoebox, 1 x bed & mattress, bedside table, dining table & chairs, TV unit, tea table, white goods.\*\*

Enjoy the comforts of life when you move in to this 2 bedroom / 2 bathroom apartment. Lounge in your living area while looking out through floor to ceiling windows and gaze at the amazing views.

Step out and you are mere minutes away to an array of shopping, dining, sports and cultural events of the world's most liveable city. Situated in the vibrant area of Southbank, Crown Entertainment Complex, South Melbourne Market, the CBD and Flinders Street Station are all a stone's throw away. Public transportation will not be a problem with two tram lines operating in the area. Bask in