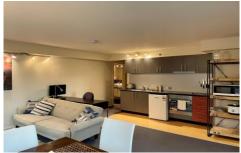

The spacious open plan kitchen and living room has split system air conditioning, features large picture windows and opens to a good sized balcony. The double bedroom has built in robes, well appointed bathroom with large shower and laundry facilities.