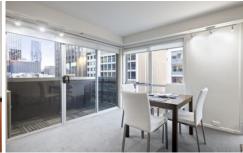

The spacious open plan kitchen and living room has split system air conditioning, features large picture windows and opens to a good sized balcony. The double bedroom has built in robes, well appointed bathroom with large shower and laundry facilities.