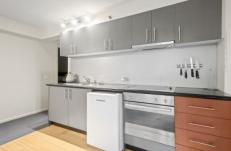

The spacious open plan kitchen and living room has split system air conditioning, features large picture windows and opens to a good sized balcony. The double bedroom has built in robes, well appointed bathroom with large shower and laundry facilities.