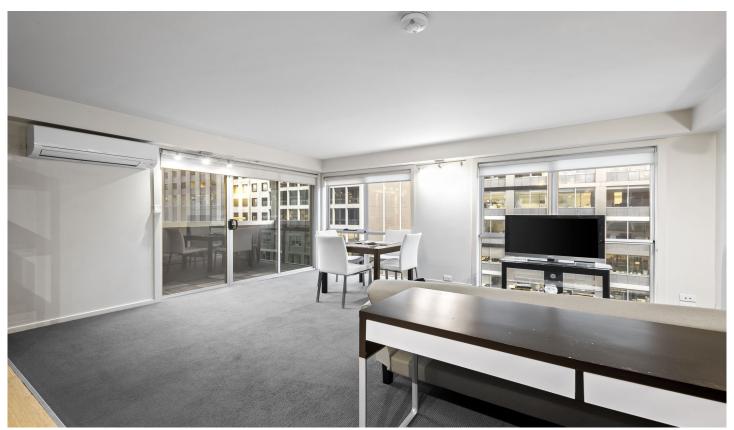

## 1405/325 Collins Street Melbourne VIC

This bright and sunny North/Westerly facing corner one bedroom apartment featuring Collins Street views and perfectly positioned on the 14th floor of the 'Mark' building close to Elizabeth Street in the center of the CBD.

The spacious open plan kitchen and living room has split system air conditioning, features large picture windows and opens to a good sized balcony. The double bedroom has built in robes, well appointed bathroom with large shower and laundry facilities.