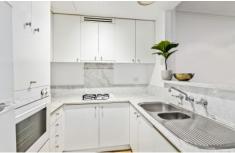

This beautiful apartment offers high ceilings and gorgeous French doors that open to allow plenty of air flow.

The lux stone kitchen, featuring state-of-the-art appliances, gas cooking and plenty of storage space. The modern bathroom is another testament to the quality and thought that has gone into this elegant apartment.