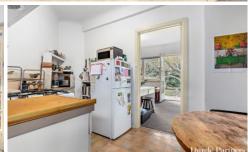

With secure intercom and balcony entrance, the accommodation comprises a light filled living room, separate bedroom, built in robe, ensuite bathroom with bath, and a separate kitchen meals area. A back door leads down to a communal laundry, a charming treed courtyard which has bicycle storage and a secure back gate. There is electric heating, gas cooking and many original features including casement windows.