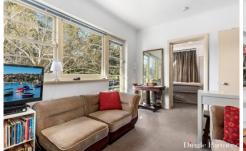

With secure intercom and balcony entrance, the accommodation comprises a light filled living room, separate bedroom, built in robe, ensuite bathroom with bath, and a separate kitchen meals area. A back door leads down to a communal laundry, a charming treed courtyard which has bicycle storage and a secure back gate. There is electric heating, gas cooking and many original features including casement windows.