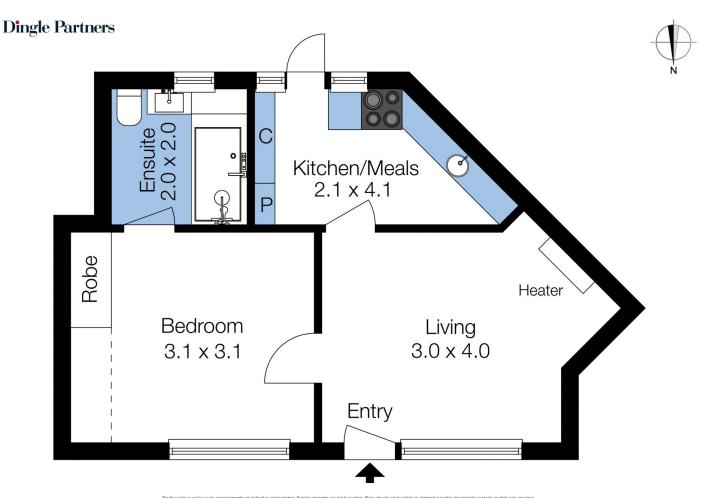

## 7/161 Wellington Parade South EAST MELBOURNE VIC

An absolutely prime Jolimont position - With the MCG just around the corner, stroll to the beautiful Fitzroy and Treasury Gardens, the CBD, Jolimont Rail Station, trams and local cafes to delight. This compact Art Deco style one-bedroom apartment, still very much in its original condition, featuring a northerly aspect and ideally positioned on the first level of "Jolimont Grange?, a boutique block of only 15 apartments.

With secure intercom and balcony entrance, the accommodation comprises a light filled living room, separate bedroom, built in robe, ensuite bathroom with bath, and a separate kitchen meals area. A back door leads down to a communal laundry, a charming treed courtyard which has bicycle storage and a secure back gate. There is electric heating, gas cooking and many original features including casement windows.