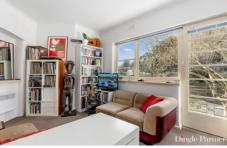

With secure intercom and balcony entrance, the accommodation comprises a light filled living room, separate bedroom, built in robe, ensuite bathroom with bath, and a separate kitchen meals area. A back door leads down to a communal laundry, a charming treed courtyard which has bicycle storage and a secure back gate. There is electric heating, gas cooking and many original features including casement windows.