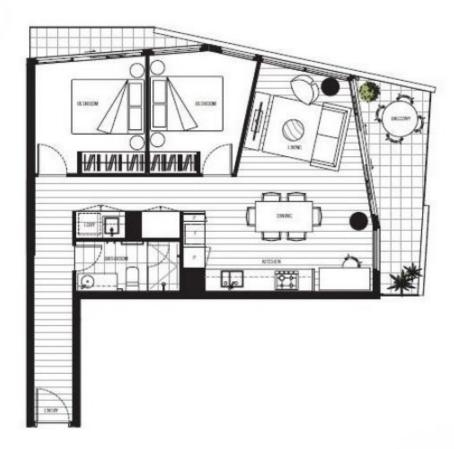

## PRICE REDUCED!!!

Perfectly named for its serene setting, this two-bedroom apartment nestled within the 'Sanctuary' complex embodies a lifestyle of both luxury and convenience. Impeccably designed, this award-winning development offers outstanding vistas. The interior boasts a unique floorplan that adds a touch of character, while the open-plan living area seamlessly merges with a chic kitchen featuring Bosch appliances, stone countertops, and elegant mirror glass backsplashes. Two indulgent bedrooms, complete with generous wardrobes.

The residence includes a well-appointed bathroom, heating, cooling, a European laundry, elevator access, ample storage space, and a secure garage. Situated in a tranquil and secluded locale, you'll find Victoria Gardens,